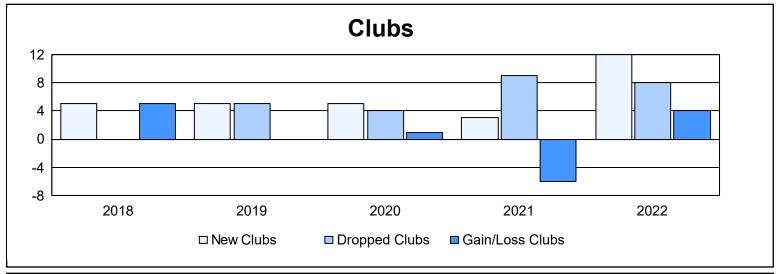

District 354 A

As of June 2022 Cumulative

| Year      | New<br>Clubs | Dropped<br>Clubs | Gain/<br>Loss<br>Clubs | New<br>Members | Charter<br>Members | Reinstate<br>Members | Transfer<br>Members | Total<br>Member<br>Added | Total<br>Members<br>Dropped | Gain/<br>Loss<br>Members |
|-----------|--------------|------------------|------------------------|----------------|--------------------|----------------------|---------------------|--------------------------|-----------------------------|--------------------------|
| 2017-2018 | 5            | 0                | 5                      | 572            | 207                | 16                   | 0                   | 795                      | 538                         | 257                      |
| 2018-2019 | 5            | 5                | 0                      | 272            | 121                | 20                   | 2                   | 415                      | 567                         | -152                     |
| 2019-2020 | 5            | 4                | 1                      | 331            | 133                | 34                   | 24                  | 522                      | 651                         | -129                     |
| 2020-2021 | 3            | 9                | -6                     | 237            | 68                 | 11                   | 4                   | 320                      | 469                         | -149                     |
| 2021-2022 | 12           | 8                | 4                      | 255            | 306                | 4                    | 6                   | 571                      | 569                         | 2                        |
| Average   | 6            | 5                | 1                      | 333            | 167                | 17                   | 7                   | 525                      | 559                         | -34                      |