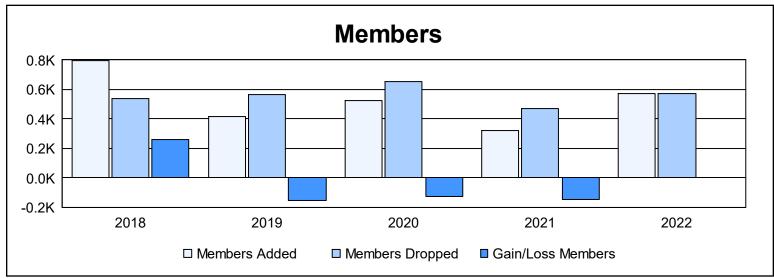

District 354 A

As of June 2022 Cumulative

| Year      | New<br>Clubs | Dropped<br>Clubs | Gain/<br>Loss<br>Clubs | New<br>Members | Charter<br>Members | Reinstate<br>Members | Transfer<br>Members | Total<br>Member<br>Added | Total<br>Members<br>Dropped | Gain/<br>Loss<br>Members |
|-----------|--------------|------------------|------------------------|----------------|--------------------|----------------------|---------------------|--------------------------|-----------------------------|--------------------------|
| 2017-2018 | 5            | 0                | 5                      | 572            | 207                | 16                   | 0                   | 795                      | 538                         | 257                      |
| 2018-2019 | 5            | 5                | 0                      | 272            | 121                | 20                   | 2                   | 415                      | 567                         | -152                     |
| 2019-2020 | 5            | 4                | 1                      | 331            | 133                | 34                   | 24                  | 522                      | 651                         | -129                     |
| 2020-2021 | 3            | 9                | -6                     | 237            | 68                 | 11                   | 4                   | 320                      | 469                         | -149                     |
| 2021-2022 | 12           | 8                | 4                      | 255            | 306                | 4                    | 6                   | 571                      | 569                         | 2                        |
| Average   | 6            | 5                | 1                      | 333            | 167                | 17                   | 7                   | 525                      | 559                         | -34                      |